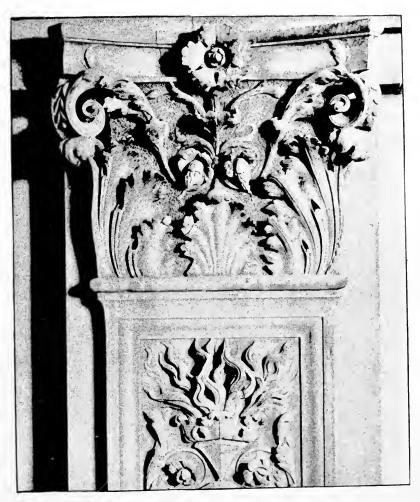

THE RESERVE AT APPLICATE UNAS PRESIDENT

FROM PULPIT IN THE CHURCH OF SANTA CROCE, FLORENCE.

PLATE 12.

TOTAL SAN A STATE OF

FROM PULINT IN THE CHURCH OF SANTA CROCE, FLOWENCE

PLATE 13.

IS HEST OF ACHOUSTORAL PRINTEW.

FROM PULPIT IN THE CHURCH OF SANTA CROCE, FLOWENCE.

PLATE 15.

BASE OF MARSUPHINI MONUMENT, CHURCH OF JANIA CROCF, FLORENCE

PLATE 16.

CASKET OF MARSUPPINI MONUMENT, CHURCH OF SANTA CROCE, FLORENCE.